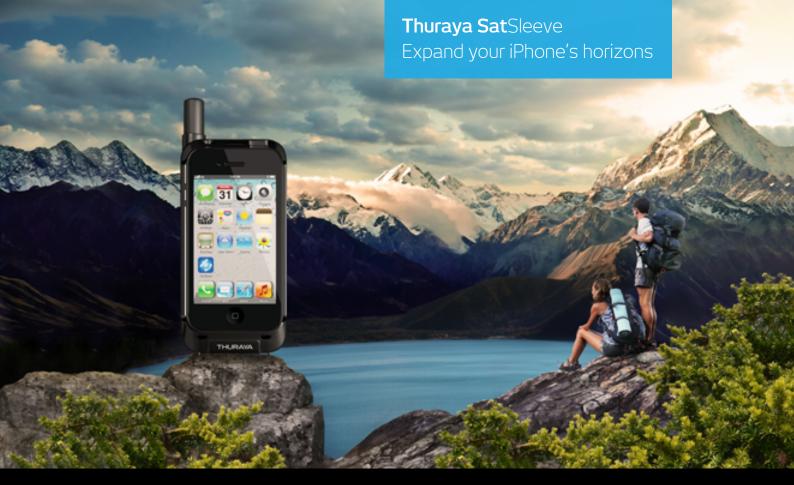

The perfect blend of mobility and simplicity, the Thuraya SatSleeve is the smartest, fastest and simplest way to transform your iPhone into a satellite phone.

A world's first, Thuraya SatSleeve packs a whole lot of innovation into a sleek and elegant form factor that supports the diverse communications needs of iPhone users - from corporate and NGO users to frequent travellers and adventurous explorers.

Broaden the horizons of your iPhone with Thuraya SatSleeve, which enables you to stay connected with the device you are most familiar with.

Bring satellite communications to your iPhone