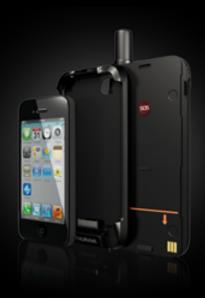

The perfect blend of mobility and simplicity, the Thuraya SatSleeve is the smartest, fastest and simplest way to transform your iPhone into a satellite phone.

A world's first, Thuraya SatSleeve packs a whole lot of innovation into a sleek and elegant form factor that supports the diverse communications needs of iPhone users - from corporate and NGO users to frequent travellers and adventurous explorers.

Ensuring connectivity through phone calls and SMS via satellite mode, Thuraya SatSleeve revolutionizes the way you communicate by bringing satellite communications to your iPhone. Simply dock your iPhone into the SatSleeve and put the entire world within reach. You can talk longer too - the Thuraya SatSleeve comes with a built-in battery pack that extends the life of your iPhone.

Broaden the horizons of your iPhone with Thuraya SatSleeve, which enables you to stay connected with the device you are most familiar with.

Bring satellite communications to your iPhone