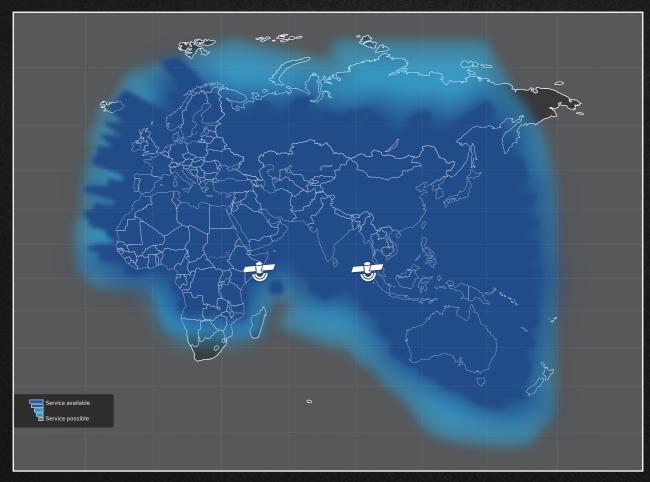

# Thuraya coverage area

Thuraya SatSleeve enables you to stay connected and communicate via satellite mode using your iPhone - from anywhere under the coverage area of Thuraya's satellite network, which extends across 140 countries in Asia, Africa, Australia, Europe and the Middle East.

Thuraya's congestion-free network automatically re-allocates network resource to any single spot beam, allowing Thuraya SatSleeve users to enjoy uninterrupted connectivity beyond the reach of terrestrial communications and cellular networks.