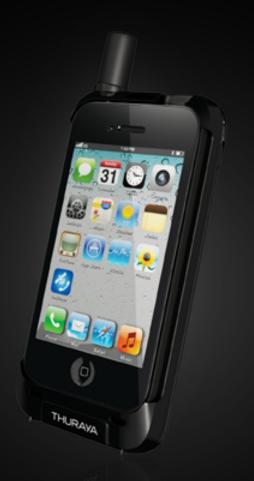

## Compatibility with the iPhone

Add a reliable satellite connection to your iPhone, wherever you go. The SatSleeve App is available as a free download from the Apple App Store.

### User-friendliness

Simply dock your iPhone into the SatSleeve to enjoy satellite connectivity. Available in 12 languages, the user-friendly SatSleeve App allows you to easily integrate your iPhone address book for satellite calls and text messages with the swipe of your fingers.